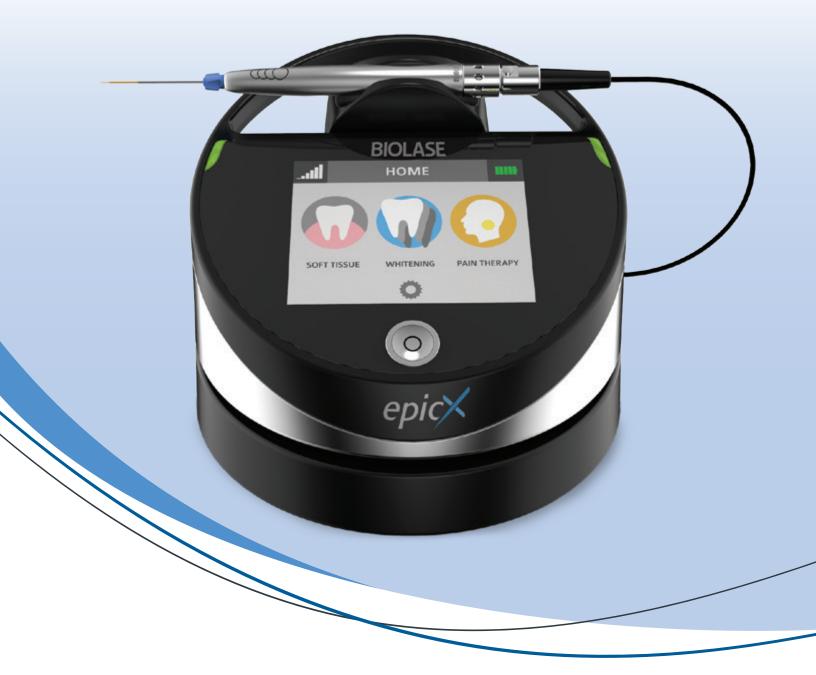

# epic×

# Power & Versatility

in a Small, Portable Package

# Surgery, Whitening and Pain Relief All at Your Fingertips

#### **Designed to Maximize Efficiency**

- ★ Easy touch-screen interface and pre-sets to shorten your learning curve
- → Most common and productive procedures already programmed
- Totally wireless laser for easy portability between operatories