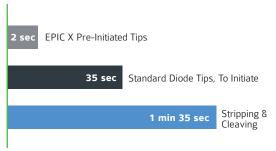

### Maximum Performance, Minimum Chair Time

Tip Preparation, EPIC X vs. Average Diode Laser

# 22 Ms EPIC X 36 Ms EPIC 10 77 Ms Avg. Diode

Average Response Time, Footswitch Activation. Data on file.

#### **Quick Surgery Prep**

- ★ Exclusive pre-initiated tips guarantee a perfectly prepared tip
- → Predictable tissue ablation
- → Dramatically less time to prepare tips than standard diode tips