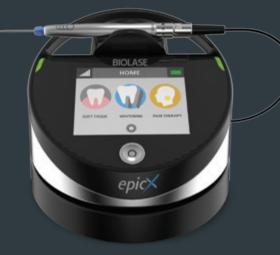

# epic×

# Power & Versatility

in a Small, Portable Package

# Surgery, Whitening and Pain Relief All at Your Fingertips

#### **Designed to Maximize Efficiency**

- ★ Easy touch-screen interface and pre-sets to shorten your learning curve
- → Most common and productive procedures already programmed
- Totally wireless laser for easy portability between operatories