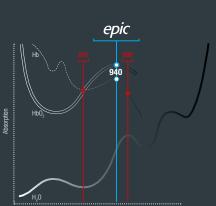

#### Fast Absorption in Target Tissue

Developed exclusively for dentistry by BIOLASE

Better absorbed by hemoglobin and oxyhemoglobin than other wavelengths (see graph below)<sup>1</sup>

Cuts efficiently at lower power and with less heat

#### **EPIC X Technical Specs**

Laser Classification: IV

Wavelength: 940 ± 10nm

Max Output Power: 10W

Pulse Repetition Rate: 20 KHz

Power Modes: Continuous Wave (CW)

ComfortPulse 0: 10µsec ON / 40µsec OFF

ComfortPulse 1: 100µsec ON / 200µsec OFF